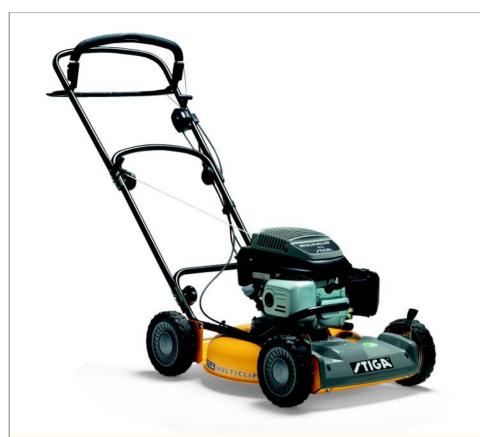

## Stiga Multiclip 46 S Svan

A self-propelled lawnmower with the effective Multiclip system.

The Multiclip system cuts and fertilise at the same time and also makes the lawnmover quieter. You don't need to rake or emptying a collector. You cut the grass about 30 % faster as compared to collecting.

The standard is very high regarding performance and environment friendly features.

The lawnmower is self-propelled and has rubber-coated folding handle for low vibrations.

The noise effect is very low, only 93 dB(A) (A reduction of 3 dB(A) means a halving of the noise output).

Equipped with an environmental-friendly 4,5 hp motor. Cutting width is 46 cm.

Conforms with the SVAN regulations and the Californian emission levels.

## Multiclip 46 S Svan (11-3603-18)

| MOTOR                                                                                   |                                                                                                       |
|-----------------------------------------------------------------------------------------|-------------------------------------------------------------------------------------------------------|
| Brand<br>Power<br>Number of revolutions                                                 | Honda GCV 135 overhead valve camshaft.<br>4,5 hp 4-stroke 3,4 kW<br>2900 rpm                          |
| FUEL                                                                                    |                                                                                                       |
| Type of fuel                                                                            | Leadfree 95                                                                                           |
| WHEELS                                                                                  |                                                                                                       |
| Type of wheels<br>Wheel size<br>Driving                                                 | Wheels with double ball bearings<br>Front 190 mm Rear 190 mm<br>Front wheels self-propelled 4,4 km/h. |
| CUTTING SYSTEM                                                                          |                                                                                                       |
| Type of cutting system<br>Cutting heights<br>Cutting width<br>Cutting height adjustment | Multiclip<br>4 heights, 35 - 65 mm<br>46 cm<br>Individual hight adjustment.                           |
| VIBRATIONS & NOISE LEVEL                                                                |                                                                                                       |
| Noise effect                                                                            | 91 dB(A) measured average, new European noise regulation below 96 db(A) valid from January 2002       |
| CONTROLS                                                                                |                                                                                                       |
| Handlebar                                                                               | Stiga soft OPC-lever and self-propelled lever.                                                        |
| COLOUR & MATERIAL                                                                       |                                                                                                       |
| Material of chassis                                                                     | Steel                                                                                                 |
| MEASURES & WEIGHT                                                                       |                                                                                                       |
| Weight<br>Gross weight<br>Package size W*H*L<br>Units on pallet                         | 26 kg<br>29 kg<br>775*530*505 mm<br>6                                                                 |
| OTHER FACTS                                                                             |                                                                                                       |
| Owner's Manual<br>EAN bar code                                                          | 8211-0203-12<br>731 332 110 200 5                                                                     |